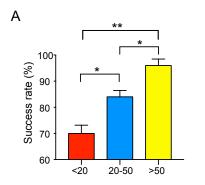

В

## sFigure 4



| MSCE                                                                                                            | Operators                                                                  |
|-----------------------------------------------------------------------------------------------------------------|----------------------------------------------------------------------------|
| check anti - blocking<br>ring                                                                                   | check the liquid surface direction from MSCE view before sampling          |
| check multiple sampling holes                                                                                   | check the MSCE attitude information by capsule's accelerate sensor         |
| shorten sampling delay t