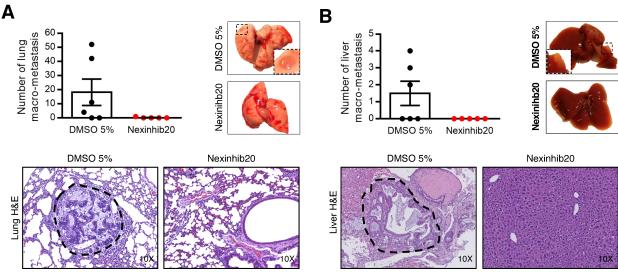

Supplementary Figure 6 (related to Figure 4). Impairment of extracellular vesicles secretion affects PDAC progression in PDX models. (A-B) Quantification of the number of lung (A) and liver (B) macro-metastasis in CSC proficient (CSC were sorted from PDX tumor and treated *ex vivo* with DMSO 5% before injection with their NSCC counterparts, n=6) and impaired EVs secretion (CSC were sorted from PDX tumor and treated ex vivo with Nexinhib20 (1µM) before injection with their NSCC counterparts, n=5) groups (Mann Whitney test). Representative photos of lungs and liver of both groups (right). H&E stainings of metastases in the lungs and liver (bottom). Dashed lines identify site of metastasis. Data are mean±SEM.